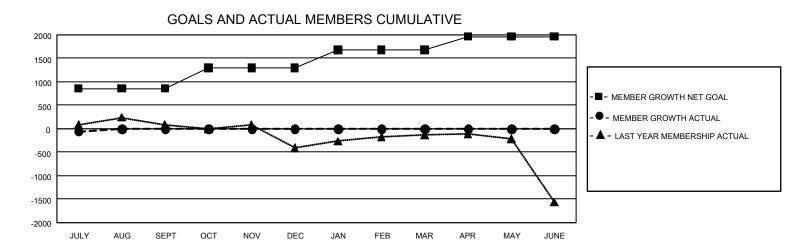

## GMT Constitutional Area 6 - I, Group H

REPORT DOES NOT INCLUDE CLUBS IN UNDISTRICTED AREAS.

| Clubs                 |               |           |               | Members               |                         |                         |                                                    |
|-----------------------|---------------|-----------|---------------|-----------------------|-------------------------|-------------------------|----------------------------------------------------|
| RESULTS FOR 2023-2024 |               |           |               | RESULTS FOR 2023-2024 |                         |                         |                                                    |
| QUARTER               | NEW CLUB GOAL | NEW CLUBS | DROPPED CLUBS | QUARTER MEM           | IBER GROWTH NET<br>GOAL | MEMBER GROWTH<br>ACTUAL | DROPPED MEMBERS<br>ACTUAL (including<br>transfers) |
| JULY/AUG/SEPT         | 69            | 4         | 10            | JULY/AUG/SEPT         | 860                     | 814                     | 765                                                |
| OCT/NOV/DEC           | 51            | 0         | 0             | OCT/NOV/DEC           | 435                     | 0                       | 0                                                  |
| JAN/FEB/MAR           | 39            | 0         | 0             | JAN/FEB/MAR           | 385                     | 0                       | 0                                                  |
| APR/MAY/JUNE          | 24            | 0         | 0             | APR/MAY/JUNE          | 285                     | 0                       | 0                                                  |

## GOALS AND ACTUAL NEW CLUBS CUMULATIVE

| DROPPED CLUBS: 10 |     | 154 CLUBS OF 786 ADDED 1<br>OR MORE NEW MEMBERS | GENDER DISTRIBUTION                 |                 |  |
|-------------------|-----|-------------------------------------------------|-------------------------------------|-----------------|--|
|                   |     |                                                 | MALE                                | 17,199 (62.51%) |  |
|                   |     |                                                 | FEMALE                              | 10,312 (37.48%) |  |
| DROPPED MEMBERS   |     |                                                 | NON BINARY                          | 0 (0.00%)       |  |
| DECEASED          | 19  |                                                 | PREFER NOT TO ANSWER                | 4 (0.01%)       |  |
| CLUB CANCELLED    | 0   |                                                 | TOTAL FAMILY UNIT MEMBERS           | 17.648          |  |
| OTHER             | 748 | CLICK HERE FOR                                  | TO THE TAIMET OF THE MEMBERS        |                 |  |
| TOTAL             | 767 | CUMULATIVE MEMBERSHIP  DATA                     | FAMILY MEMBERS PAYING HALF DUES 11, |                 |  |