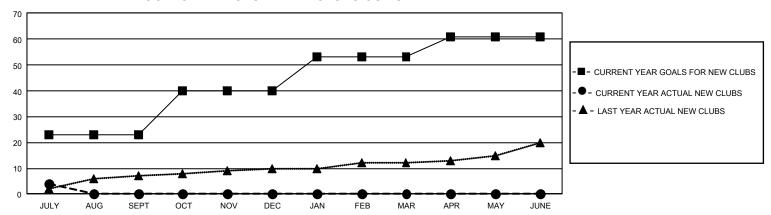

## GMT Constitutional Area 6 - I, Group H

REPORT DOES NOT INCLUDE CLUBS IN UNDISTRICTED AREAS.

| Clubs                 |               |           |               | Members               |                         |                         |                                                    |
|-----------------------|---------------|-----------|---------------|-----------------------|-------------------------|-------------------------|----------------------------------------------------|
| RESULTS FOR 2023-2024 |               |           |               | RESULTS FOR 2023-2024 |                         |                         |                                                    |
| QUARTER               | NEW CLUB GOAL | NEW CLUBS | DROPPED CLUBS | QUARTER MEM           | IBER GROWTH NET<br>GOAL | MEMBER GROWTH<br>ACTUAL | DROPPED MEMBERS<br>ACTUAL (including<br>transfers) |
| JULY/AUG/SEPT         | 69            | 4         | 10            | JULY/AUG/SEPT         | 860                     | 814                     | 765                                                |
| OCT/NOV/DEC           | 51            | 0         | 0             | OCT/NOV/DEC           | 435                     | 0                       | 0                                                  |
| JAN/FEB/MAR           | 39            | 0         | 0             | JAN/FEB/MAR           | 385                     | 0                       | 0                                                  |
| APR/MAY/JUNE          | 24            | 0         | 0             | APR/MAY/JUNE          | 285                     | 0                       | 0                                                  |

## GOALS AND ACTUAL NEW CLUBS CUMULATIVE

| DROPPED CLUBS: 10 |     | 154 CLUBS OF 786 ADDED 1<br>OR MORE NEW MEMBERS | GENDER DISTRIBUTION                 |                 |  |
|-------------------|-----|-------------------------------------------------|-------------------------------------|-----------------|--|
|                   |     |                                                 | MALE                                | 17,199 (62.51%) |  |
|                   |     |                                                 | FEMALE                              | 10,312 (37.48%) |  |
| DROPPED MEMBERS   |     |                                                 | NON BINARY                          | 0 (0.00%)       |  |
| DECEASED          | 19  |                                                 | PREFER NOT TO ANSWER                | 4 (0.01%)       |  |
| CLUB CANCELLED    | 0   |                                                 | TOTAL FAMILY UNIT MEMBERS           | 17.648          |  |
| OTHER             | 748 | CLICK HERE FOR                                  | TO THE TAIMET OF THE MEMBERS        |                 |  |
| TOTAL             | 767 | CUMULATIVE MEMBERSHIP  DATA                     | FAMILY MEMBERS PAYING HALF DUES 11, |                 |  |